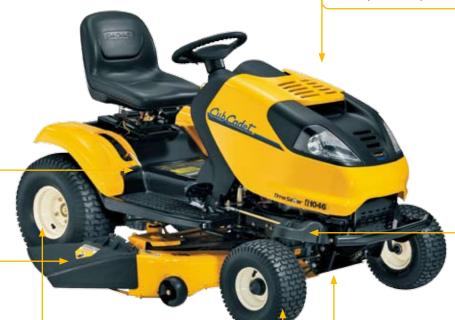

### **Comfort Package**

Includes a 36cm (14") soft-touch steering wheel, 15cm (6") of seat travel and high back seat

## **Heavy-Duty Hydrostatic Transmissions**

Provide durable, reliable power and a smoother ride. Offers more efficient transfer of power to the serviceable transmission while operating at cooler operating temperatures

## Premium Kohler® Courage™ Engines

For longer engine life, quieter operation and a better ride. These engines are equipped with such features as full pressure lubrication, premium spin-oil filter and cast-iron cylinder sleeves

#### Cast-Iron Wide Track Front Axle

For increased durability, while articulating to follow the contour of the terrain

## **Robotically Welded Steel Frame**

The powerful 12-gauge welded design lends to the durability, as well as versatility of the machine